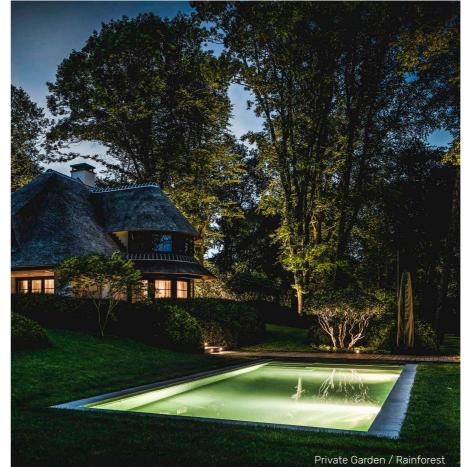

#### > CLS IP67 Outdoor Fixtures

Technical characteristics of our Revo & Quartz fixture series:

- > Outputs from 5W to 160W
- > White light in 2200K, 2400K, 2700K, 3000K, 3500K & 4000K (other colour temperatures on request)
- > Basic colours in red, green, blue & amber.
- > Tunable White in 1800K-3000K, 1800K-4000K & 2700K-6500K
- > ColourFlow in RGBA, RGBW & AWB
- > Non Dim, Mains Dim, Magno Dim, DMX512, Wireless DMX, Casambi & DALI control
- > Anti condensation protection