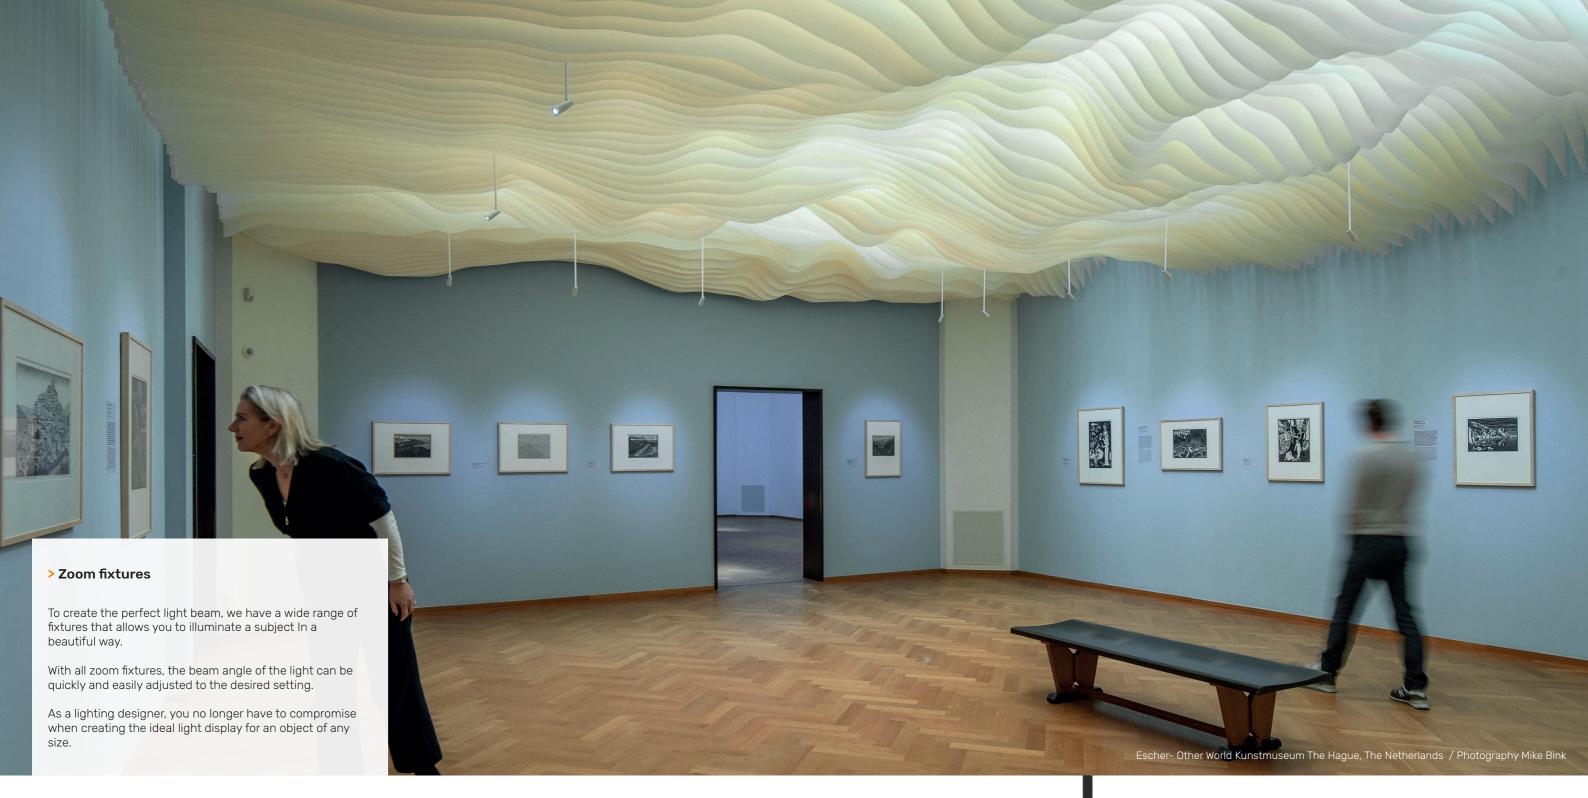

> Create your own perfect lighting solution

There is no such thing as the perfect fixture for every specific situation, which is why CLS offers more than 1 million variants.

Using our unique online fixture configurator, in just a few steps you can create the perfect fixture in terms of LED colour, control option, beam angle, housing colour of the fixture and, of course, power.

- > The ability to control/dim light via a wide variety of control protocols
- > The ability to create atmosphere by programming a colour or adjusting the light according to the environment, seasons or events
- > The ability to variably adjust beam angles (zoom optics) to achieve perfect illumination of objects
- > The best possible colour rendering so that, art, clothing, furniture, jewellery and all other objects and objects are displayed as faithfully as possible