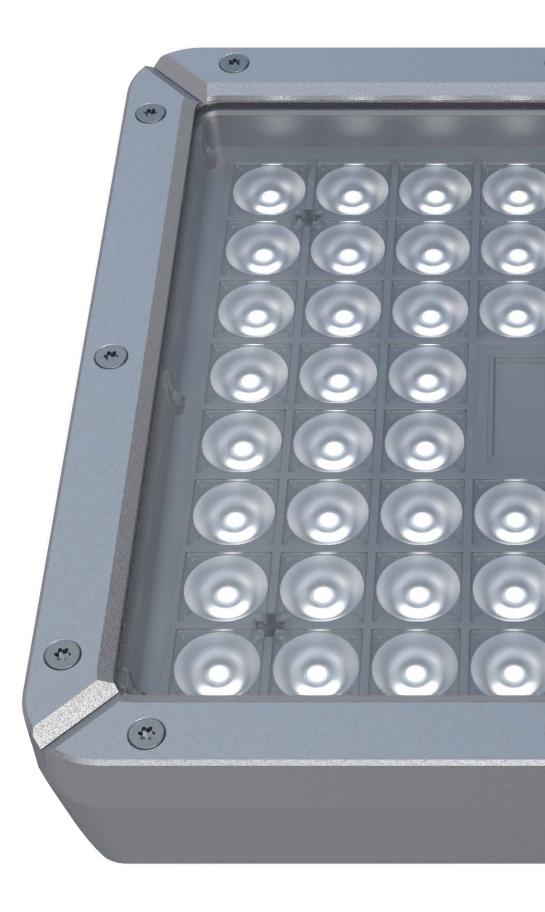

#### > CLS IP67 Outdoor Fixtures

Technical characteristics of our Revo & Quartz fixture series:

- > Outputs from 5W to 160W
- > White light in 2200K, 2400K, 2700K, 3000K, 3500K & 4000K (other colour temperatures on request)
- > Basic colours in red, green, blue & amber.
- > Tunable White in 1800K-3000K, 1800K-4000K & 2700K-6500K
- > ColourFlow in RGBA, RGBW & AWB
- > Non Dim, Mains Dim, Magno Dim, DMX512, Wireless DMX, Casambi & DALI control
- > Anti condensation protection

Some technical features of our zoom fixture series:

- > Outputs from 1-25 W
- > CRI up to >98 & R9 up to 98
- > Zoom range from 6° to 90° (depending on model).
- > Control via DMX512, Wireless DMX, Casambi, Magno Dim or DALI