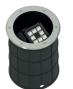

#### > CLS IP67 Outdoor Fixtures

Technical characteristics of our Revo & Quartz fixture series:

- > Outputs from 5W to 160W
- > White light in 2200K, 2400K, 2700K, 3000K, 3500K & 4000K (other colour temperatures on request)
- > Basic colours in red, green, blue & amber.
- > Tunable White in 1800K-3000K, 1800K-4000K & 2700K-6500K
- > ColourFlow in RGBA, RGBW & AWB
- > Non Dim, Mains Dim, Magno Dim, DMX512, Wireless DMX, Casambi & DALI control
- > Anti condensation protection