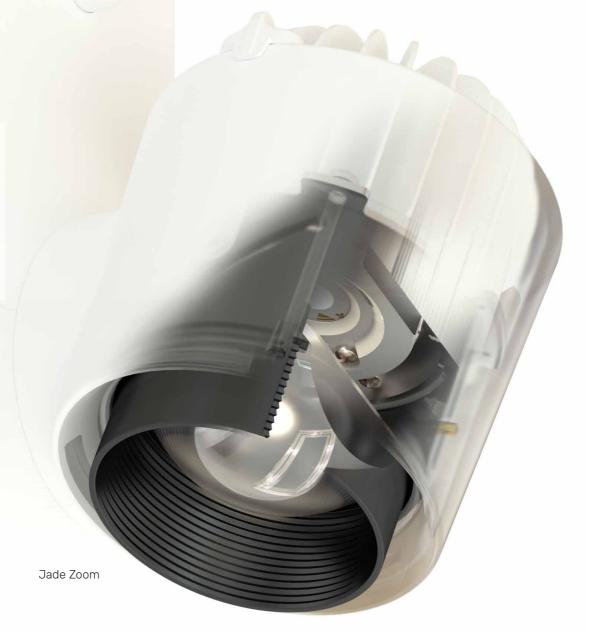

Some technical features of our zoom fixture series:

- > Outputs from 1-25 W
- > CRI up to >98 & R9 up to 98
- > Zoom range from 6° to 90° (depending on model).
- > Control via DMX512, Wireless DMX, Casambi, Magno Dim or DALI

Jade Zoom Series

Onze Lieve Vrouwentoren Amersfoort, The Netherlands / Jans Lighting Design