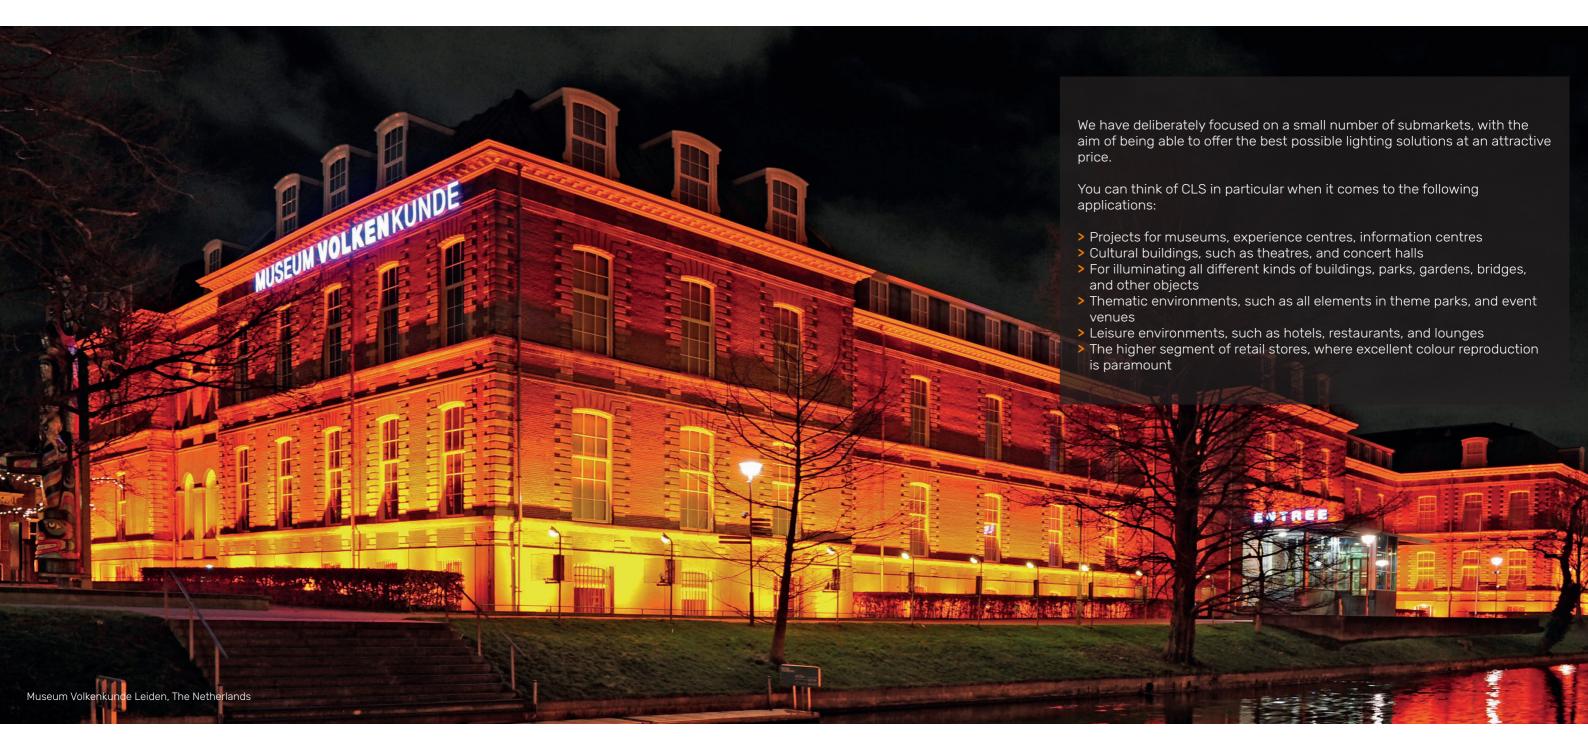

> Create your own perfect lighting solution

There is no such thing as the perfect fixture for every specific situation, which is why CLS offers more than 1 million variants.

Using our unique online fixture configurator, in just a few steps you can create the perfect fixture in terms of LED colour, control option, beam angle, housing colour of the fixture and, of course, power.

For example, customized solutions have been realised for het Nederlands Concertgebouw, Het Nationaal Militair Museum, The Louvre Paris, Mosques in the the Middle East, Concert Hall Stadthalle Bielefeld Germany, Phive in Sydney Australia, Het Volkenkunde Museum, furniture showrooms throughout Europe, simulation exercises for fire brigades and display case lighting systems.