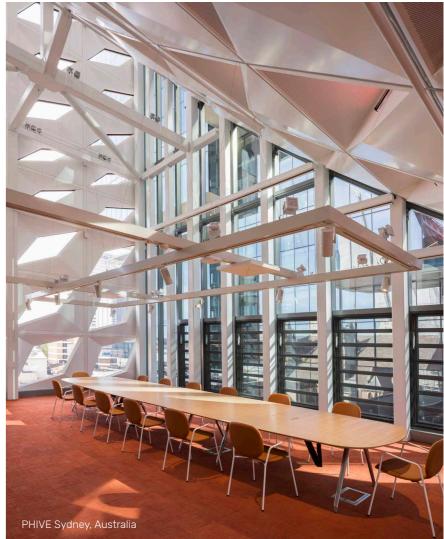

For example, customized solutions have been realised for het Nederlands Concertgebouw, Het Nationaal Militair Museum, The Louvre Paris, Mosques in the the Middle East, Concert Hall Stadthalle Bielefeld Germany, Phive in Sydney Australia, Het Volkenkunde Museum, furniture showrooms throughout Europe, simulation exercises for fire brigades and display case lighting systems.