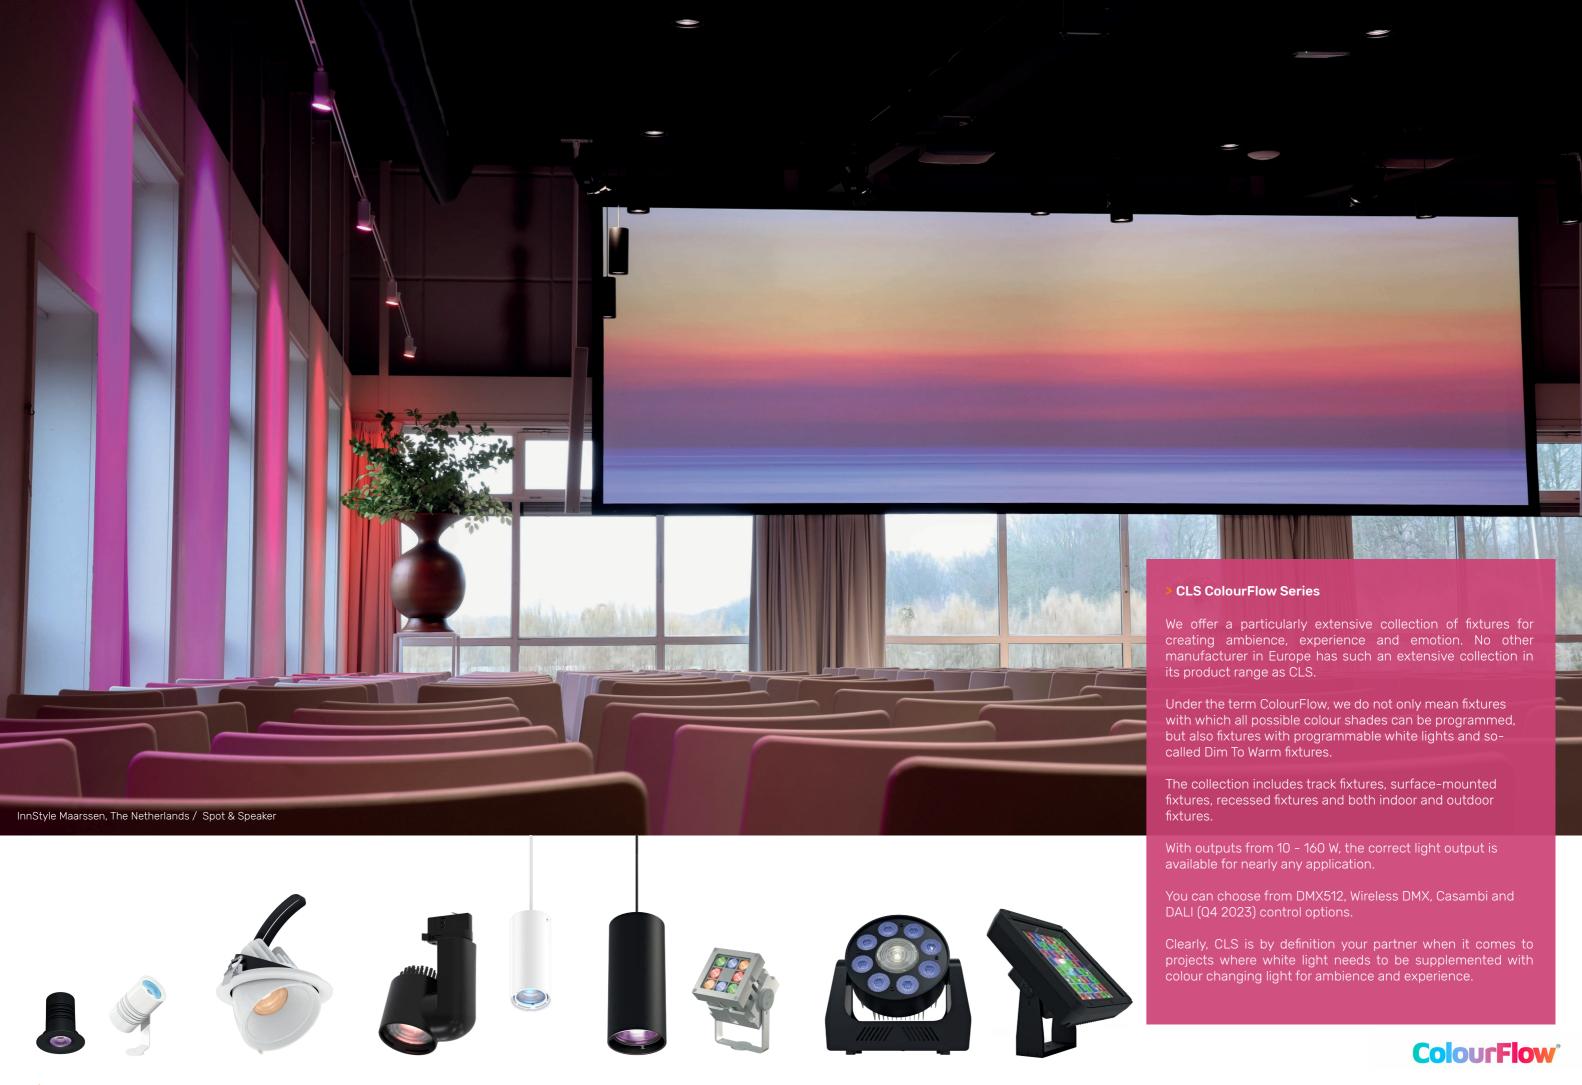

> Create your own perfect lighting solution

There is no such thing as the perfect fixture for every specific situation, which is why CLS offers more than 1 million variants.

Using our unique online fixture configurator, in just a few steps you can create the perfect fixture in terms of LED colour, control option, beam angle, housing colour of the fixture and, of course, power.

#### > CLS IP67 Outdoor Fixtures

Technical characteristics of our Revo & Quartz fixture series:

- > Outputs from 5W to 160W
- > White light in 2200K, 2400K, 2700K, 3000K, 3500K & 4000K (other colour temperatures on request)
- > Basic colours in red, green, blue & amber.
- > Tunable White in 1800K-3000K, 1800K-4000K & 2700K-6500K
- > ColourFlow in RGBA, RGBW & AWB
- > Non Dim, Mains Dim, Magno Dim, DMX512, Wireless DMX, Casambi & DALI control
- > Anti condensation protection

Some technical features of our zoom fixture series:

- > Outputs from 1-25 W
- > CRI up to >98 & R9 up to 98
- > Zoom range from 6° to 90° (depending on model).
- > Control via DMX512, Wireless DMX, Casambi, Magno Dim or DALI