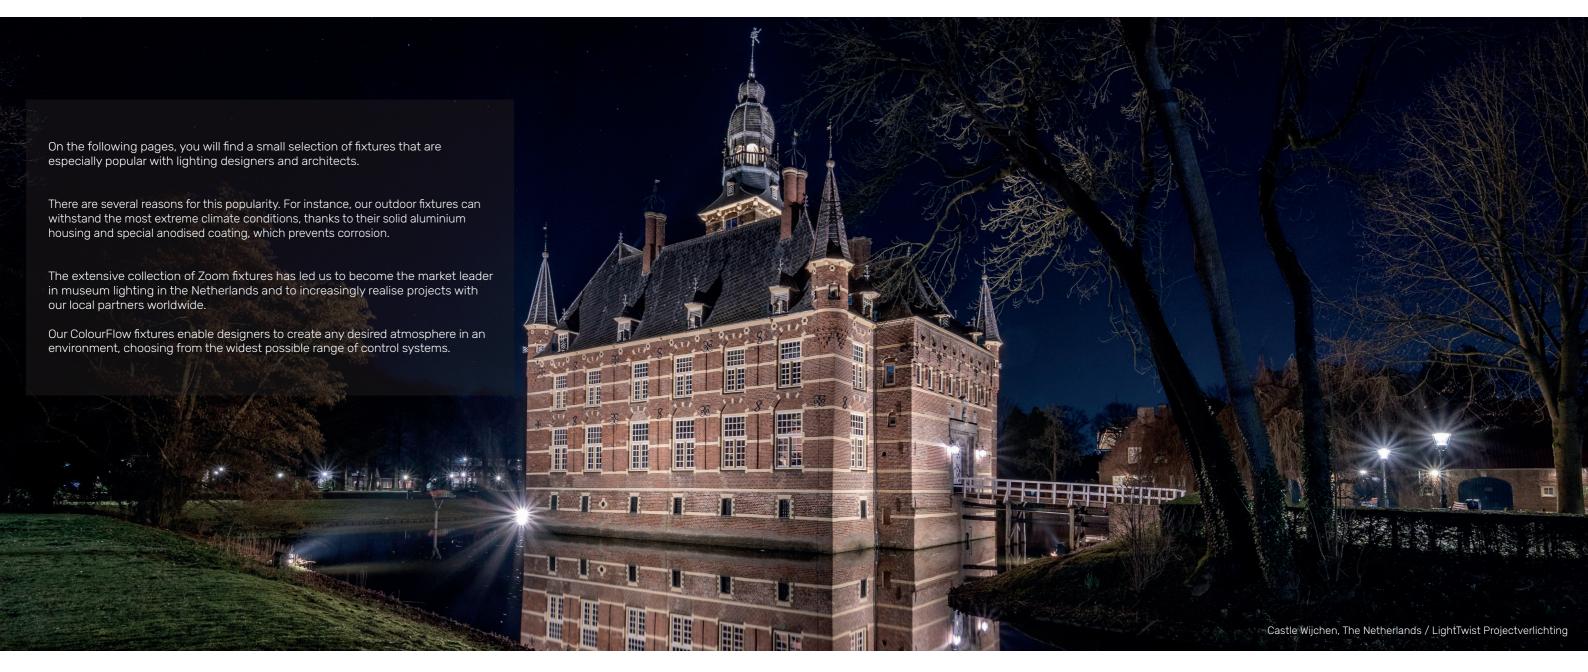

see if we can fulfil your wishes.





The projects have a number of features in common, which CLS focuses on with its product development:

- > The ability to control/dim light via a wide variety of control protocols
- > The ability to create atmosphere by programming a colour or adjusting the light according to the environment, seasons or events
- > The ability to variably adjust beam angles (zoom optics) to achieve perfect illumination of objects
- > The best possible colour rendering so that, art, clothing, furniture, jewellery and all other objects and objects are displayed as faithfully as possible

#### Huge selection of LED light sources



#### The right light beam for every application



Ultimate choice of control and dimming methods



#### > Lighting designers and architects



#### > CLS IP67 Outdoor Fixtures

Technical characteristics of our Revo & Quartz fixture series:

- > Outputs from 5W to 160W
- > White light in 2200K, 2400K, 2700K, 3000K, 3500K & 4000K (other colour temperatures on request)
- > Basic colours in red, green, blue & amber.
- > Tunable White in 1800K-3000K, 1800K-4000K & 2700K-6500K
- > ColourFlow in RGBA, RGBW & AWB
- > Non Dim, Mains Dim, Magno Dim, DMX512, Wireless DMX, Casambi & DALI control
- > Anti condensation protection















Some technical features of our zoom fixture series:

- > Outputs from 1-25 W
- > CRI up to >98 & R9 up to 98
- > Zoom range from 6° to 90° (depending on model).
- > Control via DMX512, Wireless DMX, Casambi, Magno Dim or DALI







Jade Zoom Series























Onze Lieve Vrouwentoren Amers