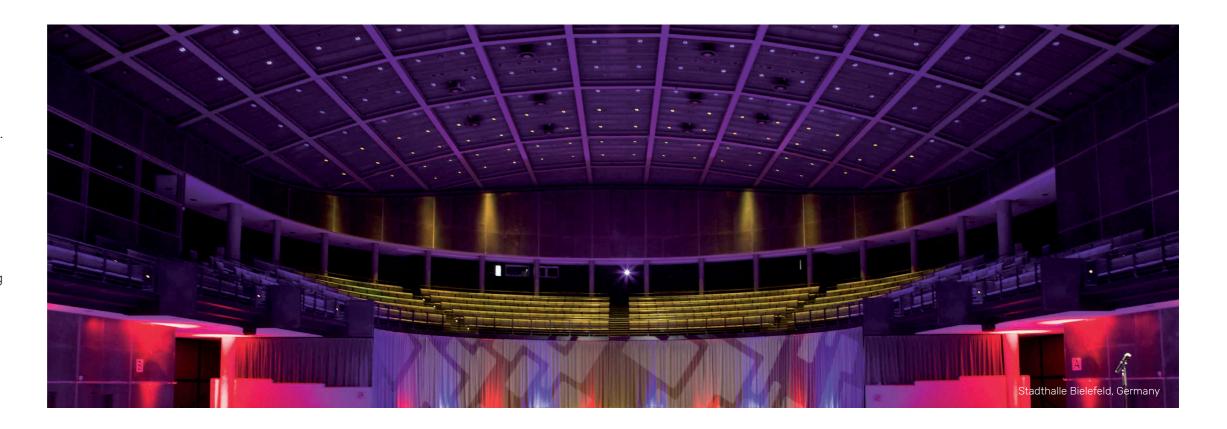

For example, customized solutions have been realised for het Nederlands Concertgebouw, Het Nationaal Militair Museum, The Louvre Paris, Mosques in the the Middle East, Concert Hall Stadthalle Bielefeld Germany, Phive in Sydney Australia, Het Volkenkunde Museum, furniture showrooms throughout Europe, simulation exercises for fire brigades and display case lighting systems.