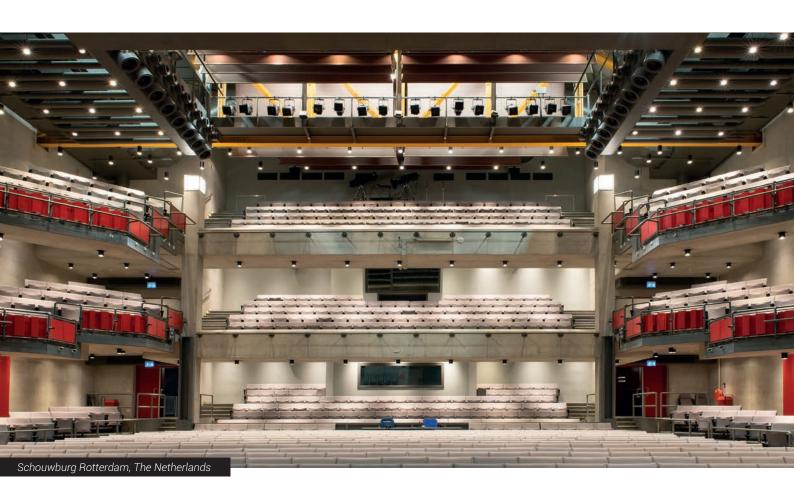

- > Musik Verein, Wenen (AT)
- > Chassé Theater, Breda
- > Tivoli Vredenburg, Utrecht
- > Theaterkerk, Bemmel
- > Melk weg, Amsterdam
- > Stadschouwburg, Utrecht
- > Schouwburg, Rotterdam
- > Theater de Veste, Delft
- > Theater Markant, Uden
- > Toneelschuur, Haarlem
- > Theater Lux, Nijmegen
- > De Meerpaal, Dronten
- > Stadthalle Bielefeld (DE)
- > Sibelius Academy (FI)