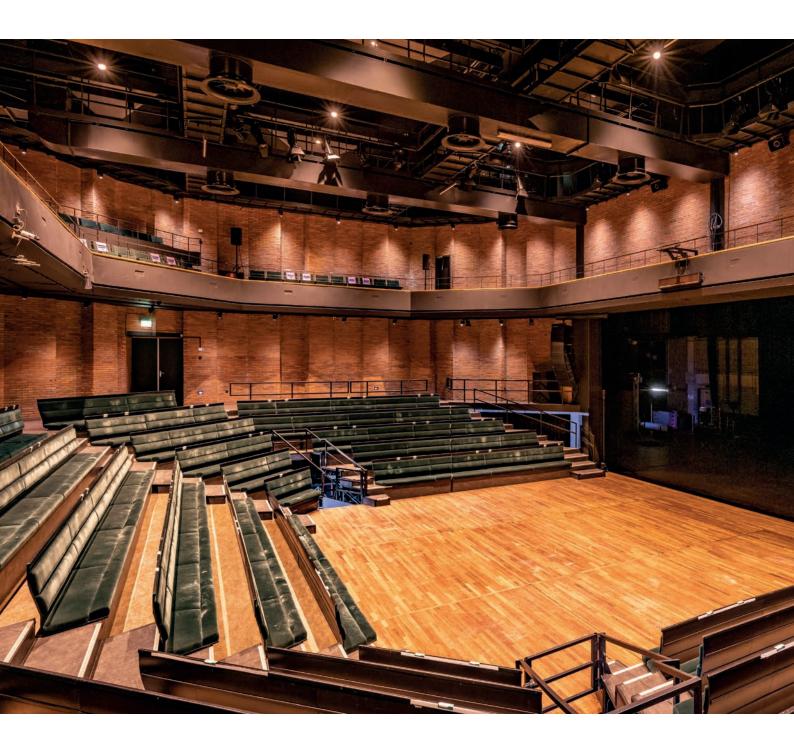

## Theatre, Concert halls and Pop venues

CLS is a fully Dutch manufacturer of high-quality LED lighting. We design and manufacture all fixtures in-house. In addition to standard fixture series we also design specific custom made solutions. For example, we developed and manufactured a large part of the new hall lighting for the Koninklijk Concertgebouw Amsterdam.

Our roots go back 30 years and lie in the cultural world. That's why we know better than anyone what's important when creating the right lighting. CLS works with leading lighting designers to design fixtures that meet the specific user requirements within cultural buildings.

We develop and supply lighting solutions for all spaces, with the exception of stage lighting.

In particular, our venue lighting solutions are unique, combining beautiful white light with the ability to set the venue in any colour. For foyers, restaurants and cafés, we also offer beautiful design fixtures that offer many functions and where one single fixture can create both work light and atmospheric light.