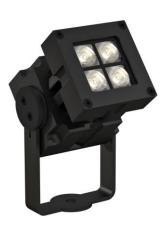

### > This is Holland - The Netherlands

- > Jade Colour Flow
- > Ruby Bracket

- > REVO Compact Basic
- > Luxo 3 Basic COB

- > LON GII Bracket
- > Focus Compact GII
- > Emerald M

\*Interested? Click the fixture- or project photo for more info!