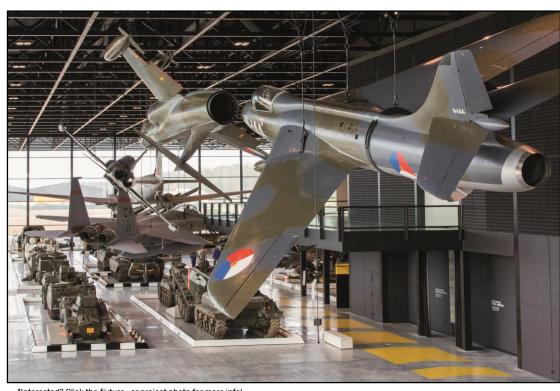

## > National Military Museum - The Netherlands

#### > Used Fixtures:

> Focus Track DMX

> Lina Clip HP

> LON GII

> Focus Spot

> Ultima

\*Interested? Click the fixture- or project photo for more info!