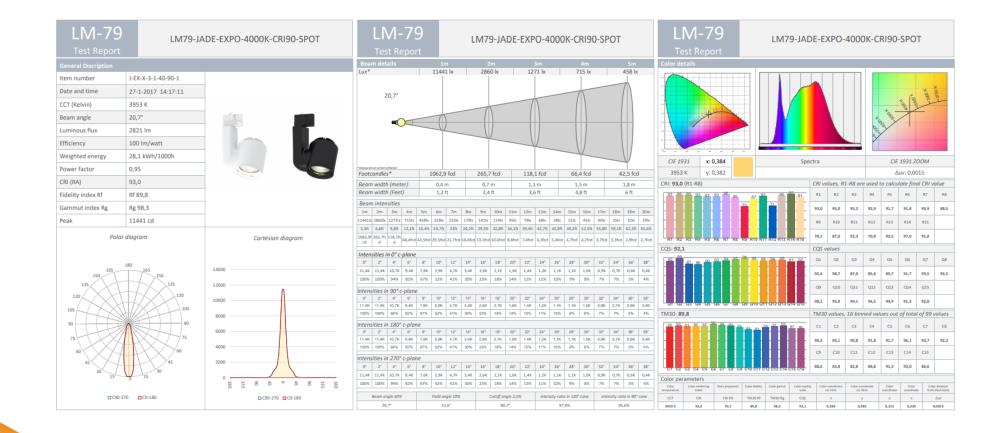

### > In-House LM79 measurements laboratory

- > Our fixtures are tested by international ISMT- and LM79-008 protocols.
- > Having a private light lab makes it possible to generate **LDT** files for every LED fixture.
- > The photometrics on our website are generated according to the .LDT data to ensure trustworthy advice (made visible below).