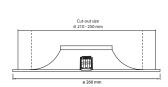

### Design suitable for existing ceiling holes from 150~250 mm

Thanks to the modular cone construction of the Emerald and the variable installation dimensions, it is possible to replace almost 98% of the existing PL and CFL fixtures. This means that you are no longer tied to one specific brand.

With an installation height of 165 mm till a maximum of 205 mm, the Emerald will not create any unexpected surprises during installation.