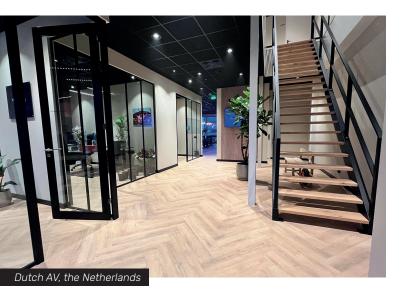

The Emerald is one of the most versatile downlighters on the market and applicable in a broad range of loactions, like: offices, hospitals, healthcare institutions, schools, theatres, hotels, cinemas and retail projects.

## Optimal harmonization with any environment

To perfectly integrate the fixtures in the interior design of a room, the Emerald Series is available in the colours white and black.

In addition, CLS offers the possibility to supply the fixtures in almost any RAL colour. This provides architects and designers with the ultimate freedom to customize all fixtures to the 'corporate identity' of their clients. (MOQ applicable)