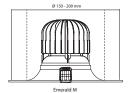

### Design suitable for existing ceiling holes from 150~250 mm

Thanks to the modular cone construction of the Emerald and the variable installation dimensions, it is possible to replace almost 98% of the existing PL and CFL fixtures. This means that you are no longer tied to one specific brand.

#### **Measurements Emerald Series**

Housing:

Swivel: