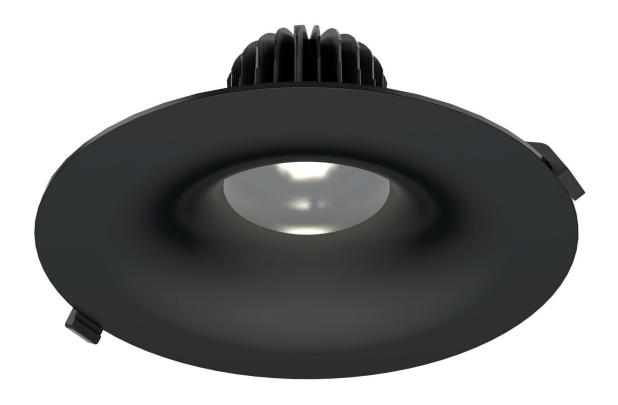

# **Emerald Series**

**Indoor Downlighter** 

# > Emerald Series Indoor downlighter

#### Visual comfort

CLS has developed a number of unique innovative technical solutions, which guarantee high comfort. The holder of the LED light source is created in black to prevent reflections and glare.

In the standard version of the Emerald a soft diffusion filter is applied to create a soft homogeneous light beam.

The Office version of the Emerald is fitted with a unique lens system to ensure an extremely low UGR value. Depending on the chosen LED light source, the UGR value varies from 11 to 16.