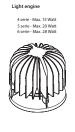

## **Technical Specifications**

LED: High Power LED CRI~80: 2500K / 2700K Available colours:

CRI~92: 2700K / 3000K / 3500K / 4000K

CRI~95: 2700K / 3000K / 4000K

CRI~98: 2700K / 3000K / 3500K / 4000K

Dim To Warm: 1800K~3000K (Only for 6 & 7 serie) Office: 50° Beam angles:

4 & 5 serie : 71° Office: 60° 6 & 7 serie : 83°

Power supply: 4 serie : 350 mA

> : 500 mA 5 serie : 700 mA 6 serie : 900 mA 7 serie

Power consumption: 4 serie : 15 Watt

> 5 serie : 20 Watt 6 serie : 28 Watt : 36 Watt 7 serie PC - aluminium