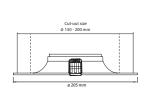

### Design suitable for existing ceiling holes from 150~250 mm

Thanks to the modular cone construction of the Emerald and the variable installation dimensions, it is possible to replace almost 98% of the existing PL and CFL fixtures. This means that you are no longer tied to one specific brand.

With an installation height of 165 mm till a maximum of 205 mm, the Emerald will not create any unexpected surprises during installation.