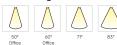

## **Technical Specifications**

LED: High Power LED CRI~80: 2500K / 2700K Available colours:

CRI~92: 2700K / 3000K / 3500K / 4000K

CRI~95: 2700K / 3000K / 4000K

CRI~98: 2700K / 3000K / 3500K / 4000K

Dim To Warm: 1800K~3000K (Only for 6 & 7 serie) Office: 50° Beam angles:

4 & 5 serie : 71° Office: 60° 6 & 7 serie : 83°

Power supply: 4 serie : 350 mA

> : 500 mA 5 serie : 700 mA 6 serie : 900 mA 7 serie

Power consumption: 4 serie : 15 Watt

> 5 serie : 20 Watt 6 serie : 28 Watt : 36 Watt 7 serie PC - aluminium

### Beam angles