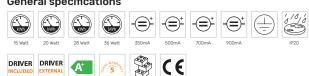

## **Technical Specifications**

LED: High Power LED CRI~80: 2500K / 2700K Available colours:

CRI~92: 2700K / 3000K / 3500K / 4000K

CRI~95: 2700K / 3000K / 4000K

CRI~98: 2700K / 3000K / 3500K / 4000K

Dim To Warm: 1800K~3000K (Only for 6 & 7 serie) Office: 50° Beam angles:

4 & 5 serie : 71° Office: 60° 6 & 7 serie : 83°

Power supply: 4 serie : 350 mA

> : 500 mA 5 serie : 700 mA 6 serie : 900 mA 7 serie

Power consumption: 4 serie : 15 Watt

> 5 serie : 20 Watt 6 serie : 28 Watt : 36 Watt 7 serie PC - aluminium

350° horizontal

IP40 IP value: Cable length: 150 cm

Ambient temperature: 10 °C till +40 °C

# General specifications