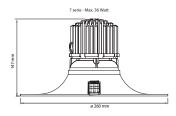

With an installation height of 165 mm till a maximum of 205 mm, the Emerald will not create any unexpected surprises during installation.

#### **Measurements Emerald Series**

Housing:

Swivel: