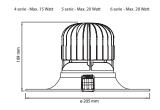

## **Technical Specifications**

LED: High Power LED CRI~80: 2500K / 2700K Available colours:

CRI~92: 2700K / 3000K / 3500K / 4000K

CRI~95: 2700K / 3000K / 4000K

CRI~98: 2700K / 3000K / 3500K / 4000K

Dim To Warm: 1800K~3000K (Only for 6 & 7 serie) Office: 50° Beam angles:

4 & 5 serie : 71° Office: 60° 6 & 7 serie : 83°

Power supply: 4 serie : 350 mA

> : 500 mA 5 serie : 700 mA 6 serie : 900 mA 7 serie

Power consumption: 4 serie : 15 Watt

> 5 serie : 20 Watt 6 serie : 28 Watt : 36 Watt 7 serie PC - aluminium