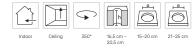

#### **Measurements Emerald Series**

Housing:

Swivel:

With an installation height of 165 mm till a maximum of 205 mm, the Emerald will not create any unexpected surprises during installation.

### Design suitable for existing ceiling holes from 150~250 mm

Thanks to the modular cone construction of the Emerald and the variable installation dimensions, it is possible to replace almost 98% of the existing PL and CFL fixtures. This means that you are no longer tied to one specific brand.