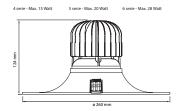

## **Technical Specifications**

LED: High Power LED CRI~80: 2500K / 2700K Available colours:

CRI~92: 2700K / 3000K / 3500K / 4000K

CRI~95: 2700K / 3000K / 4000K

CRI~98: 2700K / 3000K / 3500K / 4000K

Dim To Warm: 1800K~3000K (Only for 6 & 7 serie) Office: 50° Beam angles:

4 & 5 serie : 71° Office: 60° 6 & 7 serie : 83°

Power supply: 4 serie : 350 mA

> : 500 mA 5 serie : 700 mA 6 serie : 900 mA 7 serie

Power consumption: 4 serie : 15 Watt

> 5 serie : 20 Watt 6 serie : 28 Watt : 36 Watt 7 serie PC - aluminium