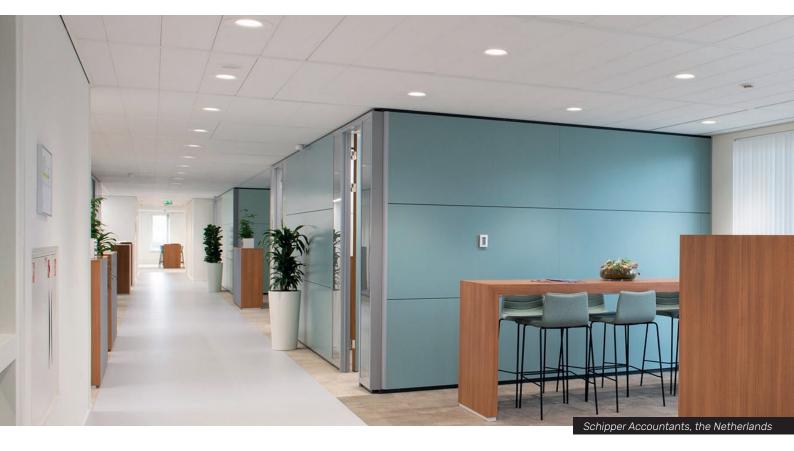

The Emerald is one of the most versatile downlighters on the market and applicable in a broad range of loactions, like: offices, hospitals, healthcare institutions, schools, theatres, hotels, cinemas and retail projects.

## Optimal harmonization with any environment

To perfectly integrate the fixtures in the interior design of a room, the Emerald Series is available in the colours white and black.

In addition, CLS offers the possibility to supply the fixtures in almost any RAL colour. This provides architects and designers with the ultimate freedom to customize all fixtures to the 'corporate identity' of their clients. (MOQ applicable)