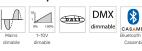

CLS offers the following dimmethods:

- > Mains Dim
- > 1-10V
- > DALI
- > Digital by means of the DMX512 protocol
- > Casambi Bluetooth

### **Control options**

V2 2024