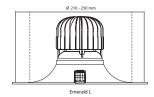

### Design suitable for existing ceiling holes from 150~250 mm

Thanks to the modular cone construction of the Emerald and the variable installation dimensions, it is possible to replace almost 98% of the existing PL and CFL fixtures. This means that you are no longer tied to one specific brand.

#### **Measurements Emerald Series**

Housing:

Swivel: