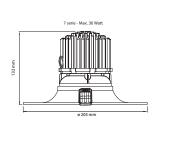

## **Technical Specifications**

LED: High Power LED CRI~80: 2500K / 2700K Available colours:

CRI~92: 2700K / 3000K / 3500K / 4000K

CRI~95: 2700K / 3000K / 4000K

CRI~98: 2700K / 3000K / 3500K / 4000K

Dim To Warm: 1800K~3000K (Only for 6 & 7 serie) Office: 50° Beam angles:

4 & 5 serie : 71° Office: 60° 6 & 7 serie : 83°

Power supply: 4 serie : 350 mA

> : 500 mA 5 serie : 700 mA 6 serie : 900 mA 7 serie

Power consumption: 4 serie : 15 Watt

> 5 serie : 20 Watt 6 serie : 28 Watt : 36 Watt 7 serie PC - aluminium