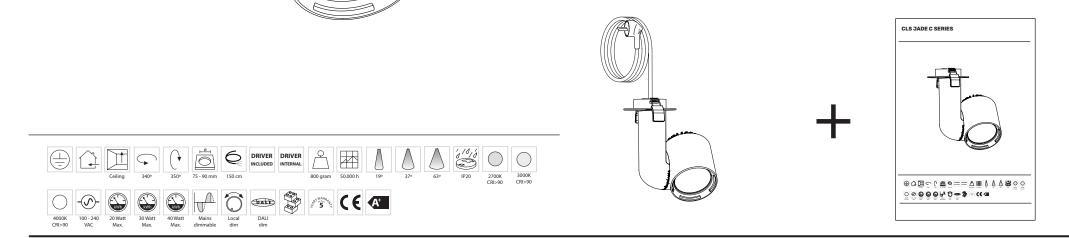

# TECHNICAL

**INSTALLATION** 

| SPECIFICATIONS       |                                                |
|----------------------|------------------------------------------------|
| LED:                 | Citizen                                        |
| Available colours:   | CRI 90: 2700K, 3000K & 4000K                   |
| Beam angle:          | 19°, 37° or 63°                                |
| Power supply:        | 100 ~ 240 VAC                                  |
| Power consumption:   | Max. 20 Watt (2000 lumen)                      |
|                      | Max. 30 Watt (3500 lumen)                      |
|                      | Max. 40 Watt (3850 lumen)                      |
| Housing:             | Black, grey or white PC (PC-ABS V0)            |
|                      | Heatsink black, grey or white coated aluminium |
| Weight:              | 780 gram                                       |
| Cable length:        | 150 cm with schuko connector                   |
| IP value:            | IP20                                           |
| Measurements:        | 152,7 x 100 x 100 mm (hxwxd)                   |
| Ambient temperature: | -10° C till +40° C                             |