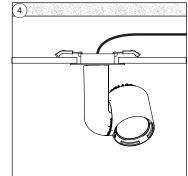

# TECHNICAL

**INSTALLATION** 

| SPECIFICATIONS       |                                                |
|----------------------|------------------------------------------------|
| LED:                 | Citizen                                        |
| Available colours:   | CRI 90: 2700K, 3000K & 4000K                   |
| Beam angle:          | 19°, 37° or 63°                                |
| Power supply:        | 100 ~ 240 VAC                                  |
| Power consumption:   | Max. 20 Watt (2000 lumen)                      |
|                      | Max. 30 Watt (3500 lumen)                      |
|                      | Max. 40 Watt (3850 lumen)                      |
| Housing:             | Black, grey or white PC (PC-ABS V0)            |
|                      | Heatsink black, grey or white coated aluminium |
| Weight:              | 780 gram                                       |
| Cable length:        | 150 cm with schuko connector                   |
| IP value:            | IP20                                           |
| Measurements:        | 152,7 x 100 x 100 mm (hxwxd)                   |
| Ambient temperature: | -10° C till +40° C                             |