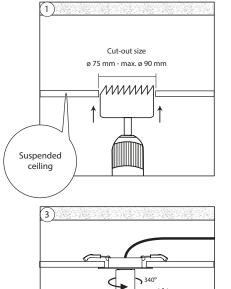

# TECHNICAL

**INSTALLATION** 

| SPECIFICATIONS       |                                                |
|----------------------|------------------------------------------------|
| LED:                 | Citizen                                        |
| Available colours:   | CRI 90: 2700K, 3000K & 4000K                   |
| Beam angle:          | 19°, 37° or 63°                                |
| Power supply:        | 100 ~ 240 VAC                                  |
| Power consumption:   | Max. 20 Watt (2000 lumen)                      |
|                      | Max. 30 Watt (3500 lumen)                      |
|                      | Max. 40 Watt (3850 lumen)                      |
| Housing:             | Black, grey or white PC (PC-ABS V0)            |
|                      | Heatsink black, grey or white coated aluminium |
| Weight:              | 780 gram                                       |
| Cable length:        | 150 cm with schuko connector                   |
| IP value:            | IP20                                           |
| Measurements:        | 152,7 x 100 x 100 mm (hxwxd)                   |
| Ambient temperature: | -10° C till +40° C                             |