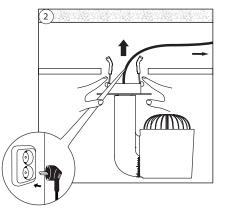

# TECHNICAL

**INSTALLATION** 

| SPECIFICATIONS       |                                                |
|----------------------|------------------------------------------------|
| LED:                 | Citizen                                        |
| Available colours:   | CRI 90: 2700K, 3000K & 4000K                   |
| Beam angle:          | 19°, 37° or 63°                                |
| Power supply:        | 100 ~ 240 VAC                                  |
| Power consumption:   | Max. 20 Watt (2000 lumen)                      |
|                      | Max. 30 Watt (3500 lumen)                      |
|                      | Max. 40 Watt (3850 lumen)                      |
| Housing:             | Black, grey or white PC (PC-ABS V0)            |
|                      | Heatsink black, grey or white coated aluminium |
| Weight:              | 780 gram                                       |
| Cable length:        | 150 cm with schuko connector                   |
| IP value:            | IP20                                           |
| Measurements:        | 152,7 x 100 x 100 mm (hxwxd)                   |
| Ambient temperature: | -10° C till +40° C                             |