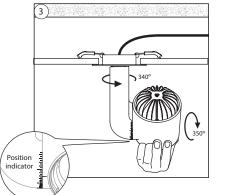

# TECHNICAL

**INSTALLATION** 

| SPECIFICATIONS       |                                                |
|----------------------|------------------------------------------------|
| LED:                 | Citizen                                        |
| Available colours:   | CRI 90: 2700K, 3000K & 4000K                   |
| Beam angle:          | 19°, 37° or 63°                                |
| Power supply:        | 100 ~ 240 VAC                                  |
| Power consumption:   | Max. 20 Watt (2000 lumen)                      |
|                      | Max. 30 Watt (3500 lumen)                      |
|                      | Max. 40 Watt (3850 lumen)                      |
| Housing:             | Black, grey or white PC (PC-ABS V0)            |
|                      | Heatsink black, grey or white coated aluminium |
| Weight:              | 780 gram                                       |
| Cable length:        | 150 cm with schuko connector                   |
| IP value:            | IP20                                           |
| Measurements:        | 152,7 x 100 x 100 mm (hxwxd)                   |
| Ambient temperature: | -10° C till +40° C                             |