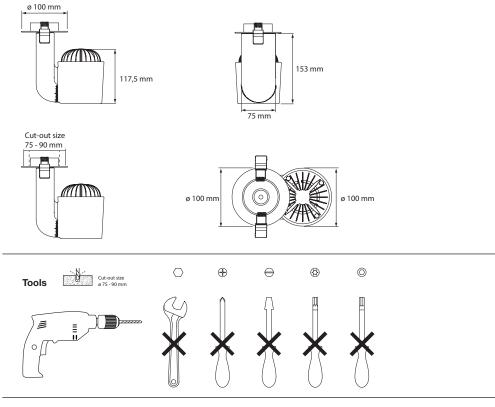

# TECHNICAL

**INSTALLATION** 

| SPECIFICATIONS       |                                                |
|----------------------|------------------------------------------------|
| LED:                 | Citizen                                        |
| Available colours:   | CRI 90: 2700K, 3000K & 4000K                   |
| Beam angle:          | 19°, 37° or 63°                                |
| Power supply:        | 100 ~ 240 VAC                                  |
| Power consumption:   | Max. 20 Watt (2000 lumen)                      |
|                      | Max. 30 Watt (3500 lumen)                      |
|                      | Max. 40 Watt (3850 lumen)                      |
| Housing:             | Black, grey or white PC (PC-ABS V0)            |
|                      | Heatsink black, grey or white coated aluminium |
| Weight:              | 780 gram                                       |
| Cable length:        | 150 cm with schuko connector                   |
| IP value:            | IP20                                           |
| Measurements:        | 152,7 x 100 x 100 mm (hxwxd)                   |
| Ambient temperature: | -10° C till +40° C                             |