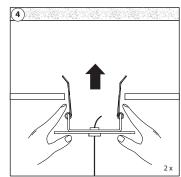

length:        | 180 cm                    |
| Ambient temperature: | -20° C till +40° C        |
|                      |                           |

2019 CLS-LED BV. All rights reserved. Information subject to change without notice, CLS-LED BV and all affiliated companies disclaim liability for injury, damage direct or indirect loss, consequential or economic loss or any other loss occasioned by the use of, inability to use or reliance on the information contained in this manual. No part of this manual may be reproduced, in any form or by any means, without permission in writing from CLS-LED BV. Other legal information can be found in our General conditions, found on the back of your CLS-LED BV invoice, inside the CLS catalogue or on our website www.cls-led.com/General-Terms.pdf

















### **CONNECTION RP**

# LIST OF SYMBOLS