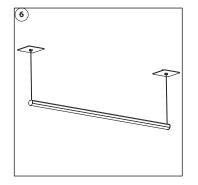

#### A Model

296 mmLina Suspended RP 30 cm546 mmLina Suspended RP 55 cm796 mmLina Suspended RP 80 cm1046 mmLina Suspended RP 105 cm