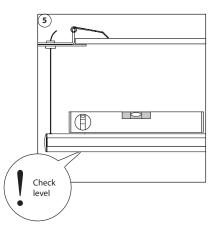

ngth:        | 180 cm                    |
| Ambient temperature: | -20° C till +40° C        |
|                      |                           |

2019 CLS-LED BV. All rights reserved. Information subject to change without notice, CLS-LED BV and all affiliated companies disclaim liability for injury, damage direct or indirect loss, consequential or economic loss or any other loss occasioned by the use of, inability to use or reliance on the information contained in this manual. No part of this manual may be reproduced, in any form or by any means, without permission in writing from CLS-LED BV. Other legal information can be found in our General conditions, found on the back of your CLS-LED BV invoice, inside the CLS catalogue or on our website www.cls-led.com/General-Terms.pdf

















### **CONNECTION RP**

# LIST OF SYMBOLS