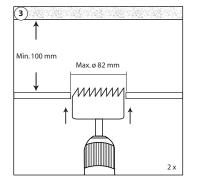

e length:        | 180 cm                    |
| Ambient temperature: | -20° C till +40° C        |
|                      |                           |

2019 CLS-LED BV. All rights reserved. Information subject to change without notice, CLS-LED BV and all affiliated companies disclaim liability for injury, damage direct or indirect loss, consequential or economic loss or any other loss occasioned by the use of, inability to use or reliance on the information contained in this manual. No part of this manual may be reproduced, in any form or by any means, without permission in writing from CLS-LED BV. Other legal information can be found in our General conditions, found on the back of your CLS-LED BV invoice, inside the CLS catalogue or on our website www.cls-led.com/General-Terms.pdf

















### **CONNECTION RP**

# LIST OF SYMBOLS