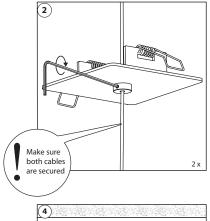

ble length:        | 180 cm                    |
| Ambient temperature: | -20° C till +40° C        |
|                      |                           |

2019 CLS-LED BV. All rights reserved. Information subject to change without notice, CLS-LED BV and all affiliated companies disclaim liability for injury, damage direct or indirect loss, consequential or economic loss or any other loss occasioned by the use of, inability to use or reliance on the information contained in this manual. No part of this manual may be reproduced, in any form or by any means, without permission in writing from CLS-LED BV. Other legal information can be found in our General conditions, found on the back of your CLS-LED BV invoice, inside the CLS catalogue or on our website www.cls-led.com/General-Terms.pdf

















### **CONNECTION RP**

# LIST OF SYMBOLS