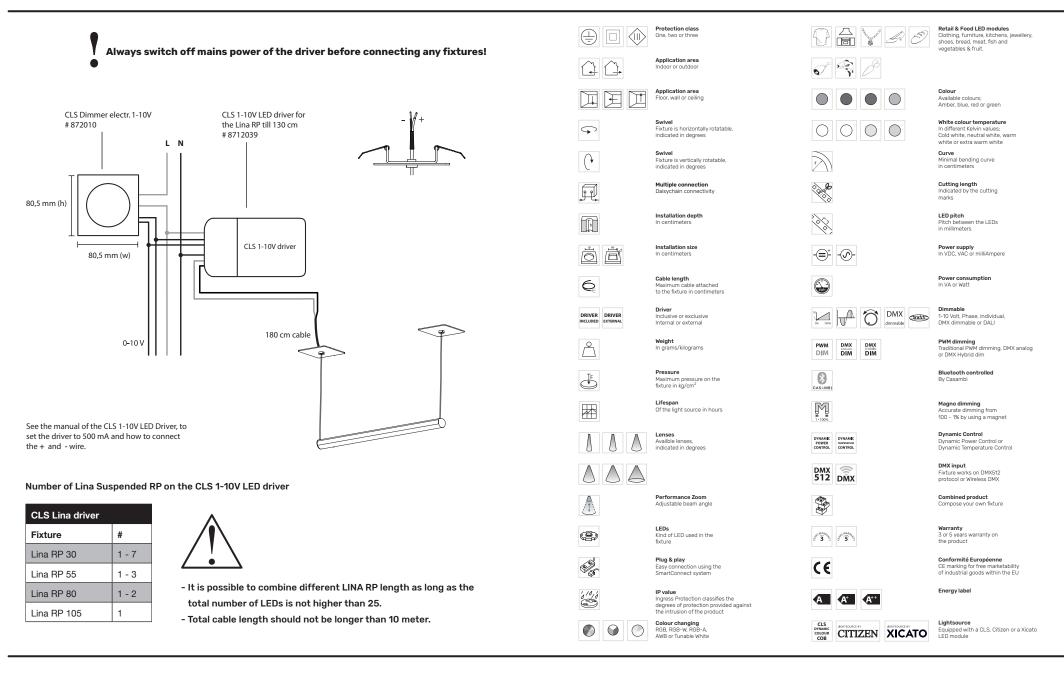

nt temperature: | -20° C till +40° C        |
|                      |                           |

2019 CLS-LED BV. All rights reserved. Information subject to change without notice, CLS-LED BV and all affiliated companies disclaim liability for injury, damage direct or indirect loss, consequential or economic loss or any other loss occasioned by the use of, inability to use or reliance on the information contained in this manual. No part of this manual may be reproduced, in any form or by any means, without permission in writing from CLS-LED BV. Other legal information can be found in our General conditions, found on the back of your CLS-LED BV invoice, inside the CLS catalogue or on our website www.cls-led.com/General-Terms.pdf

















### **CONNECTION RP**

# LIST OF SYMBOLS