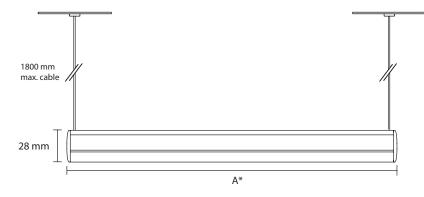

#### A Model

296 mmLina Suspended RP 30 cm546 mmLina Suspended RP 55 cm796 mmLina Suspended RP 80 cm1046 mmLina Suspended RP 105 cm

#### SPECIFICATIONS

| LED:                 | Cree / Luxeon             |
|----------------------|---------------------------|
| Available colours:   | CRI>92: 2700K, 3000K      |
|                      | CRI>80: 4000K & 5000K     |
| Power supply:        | 500mA                     |
| Power consumption:   | Max. 6 Watt / 25 cm       |
| Beam angle:          | 120°                      |
| Housing:             | Black anodised aluminium, |
|                      | White coated              |
| Cable length:        | 180 cm                    |
| Ambient temperature: | -20° C till +40° C        |
|                      |                           |