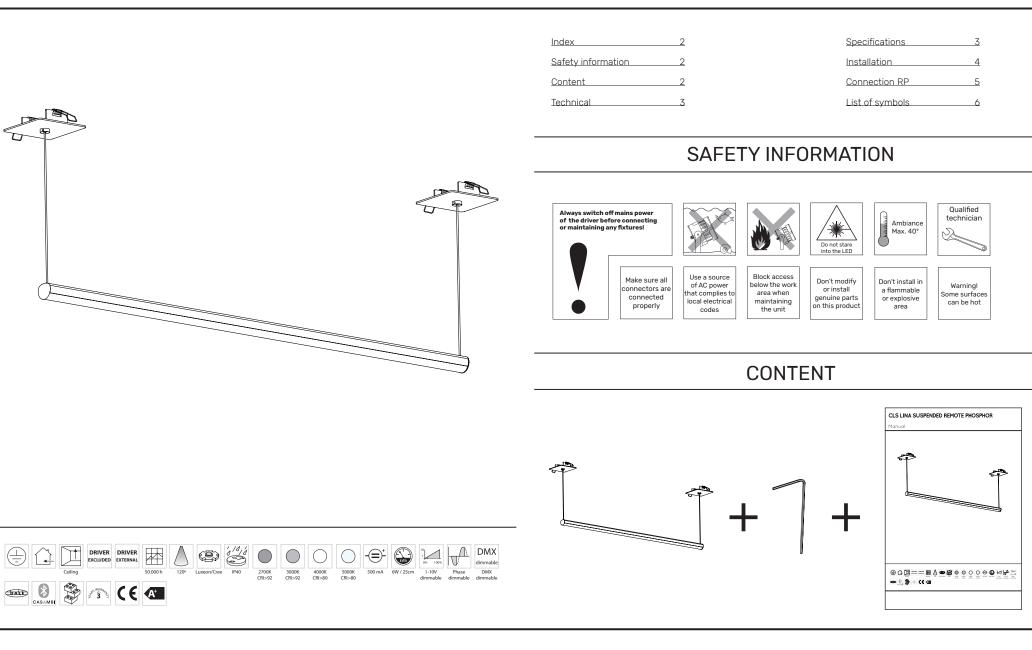

# INDEX

#### SPECIFICATIONS

| LED:                 | Cree / Luxeon             |
|----------------------|---------------------------|
| Available colours:   | CRI>92: 2700K, 3000K      |
|                      | CRI>80: 4000K & 5000K     |
| Power supply:        | 500mA                     |
| Power consumption:   | Max. 6 Watt / 25 cm       |
| Beam angle:          | 120°                      |
| Housing:             | Black anodised aluminium, |
|                      | White coated              |
| Cable length:        | 180 cm                    |
| Ambient temperature: | -20° C till +40° C        |
|                      |                           |

# LIST OF SYMBOLS