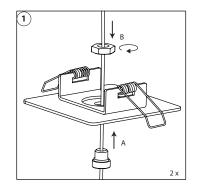

Cable length:        | 180 cm                    |
| Ambient temperature: | -20° C till +40° C        |
|                      |                           |

2019 CLS-LED BV. All rights reserved. Information subject to change without notice, CLS-LED BV and all affiliated companies disclaim liability for injury, damage direct or indirect loss, consequential or economic loss or any other loss occasioned by the use of, inability to use or reliance on the information contained in this manual. No part of this manual may be reproduced, in any form or by any means, without permission in writing from CLS-LED BV. Other legal information can be found in our General conditions, found on the back of your CLS-LED BV invoice, inside the CLS catalogue or on our website www.cls-led.com/General-Terms.pdf

















### **CONNECTION RP**

# LIST OF SYMBOLS